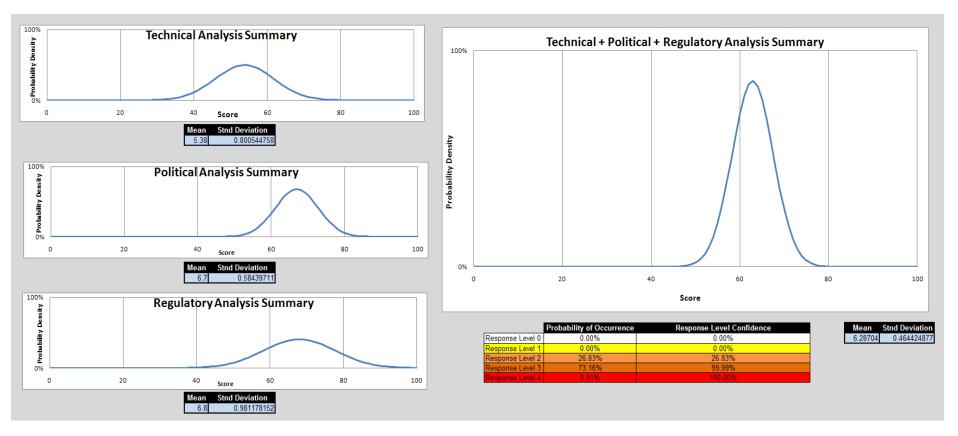

# Emerging Issues Tool (cont)

■Stats for Technical, Political, and Regulatory Analysis displayed separately...

Result of combining the Technical Analysis, Political Analysis, and the Regulatory Analysis shown as a PDF curve and confidence of Response Levels.