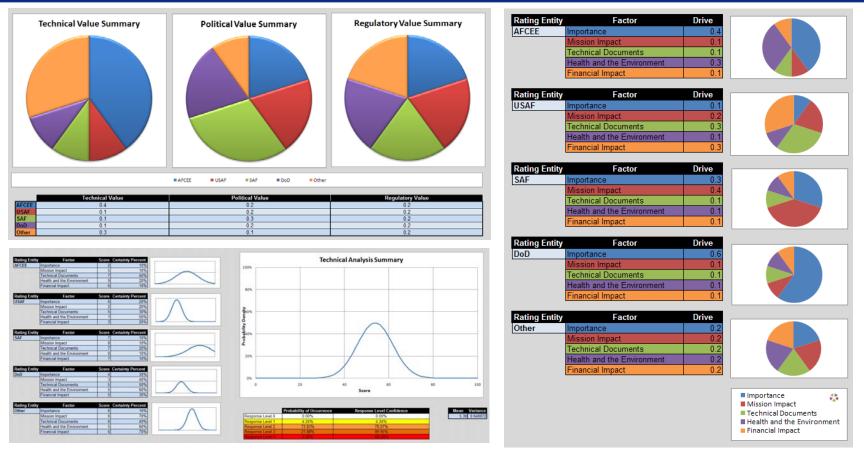

## **Emerging Issues Tool**

- Detailed parameter input, such as weightings for each Factor
- Rating Entities input Score and Certainty for the Technical Analysis
- Result of analysis; the PDF curve and confidence of Response Levels are displayed for the Technical Analysis

# Emerging Issues Tool (cont)

■Stats for Technical, Political, and Regulatory Analysis displayed separately...

Result of combining the Technical Analysis, Political Analysis, and the Regulatory Analysis shown as a PDF curve and confidence of Response Levels.