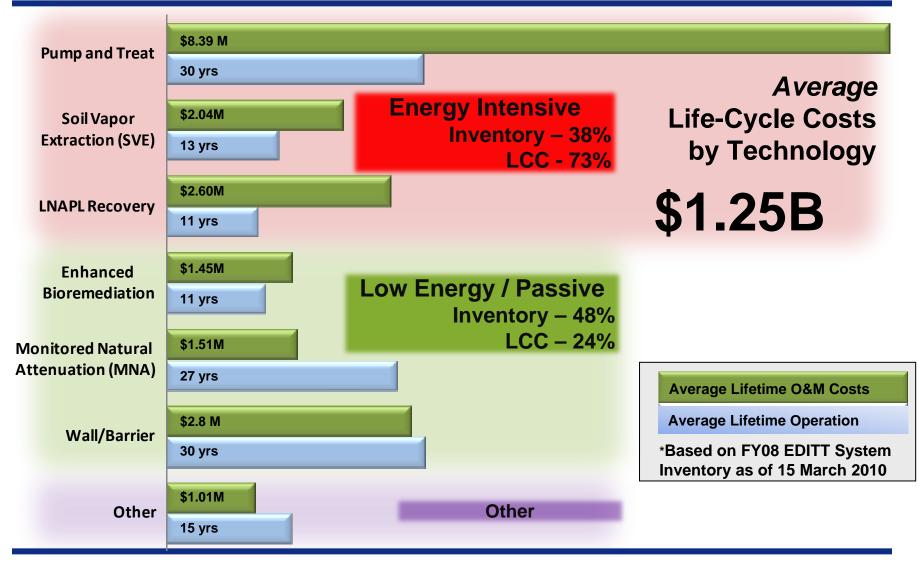

## **Resources Protected**

- Evaluation of resources being protected
- Technology vs. Energy Use
- Is active remediation really justified?
  - Alternative to remediation

Groundwater restoration at California installation Consuming 1.5M KWH/yr Removing < 50 grams of TCE/yr Producing 750 tons of CO2 \$3.6M/lb TCE removed