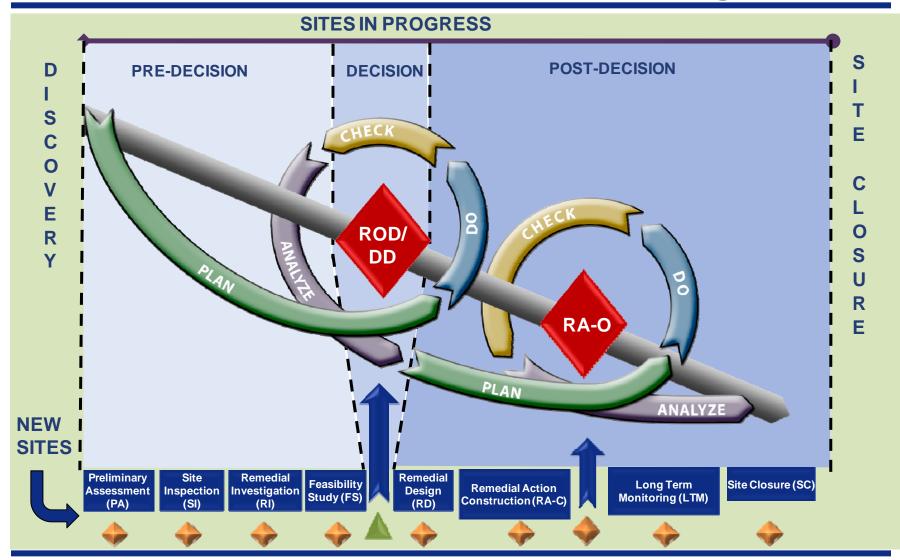

Restoration Performance Risk Management

Year of the Air Force Family

- 1. Address Site Life Cycle / Start Early
- 2. Analyze performance & generate performance data
- 3. Develop performance measures to leverage experience and lessons learned
- 4. Improve estimates until:
  - Risk is below decision criteria
  - More knowledge doesn't change estimated risk
  - Stakes (consequences) are low (not high enough to warrant further work)