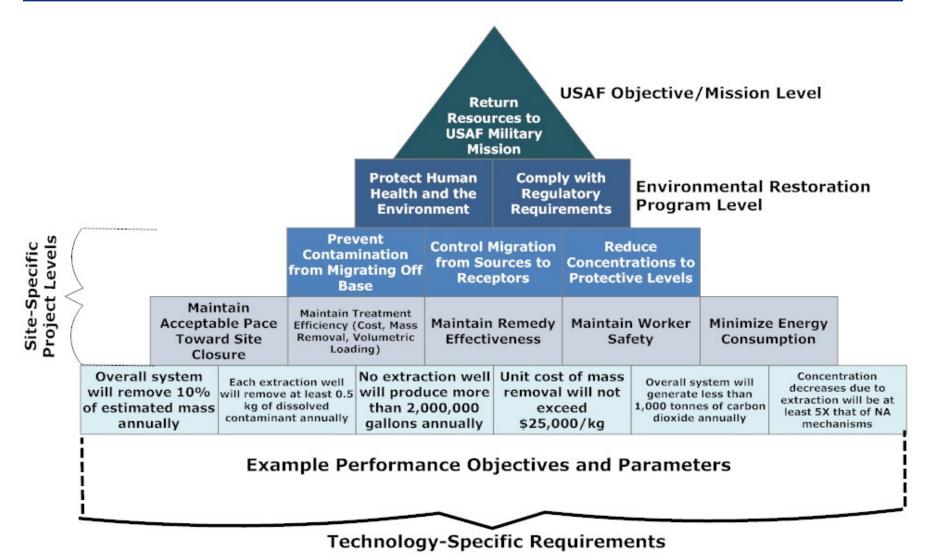

#### Year of the Air Force Family -Develop a Hierarchy of Objectives

## AF Environmental Restoration Program