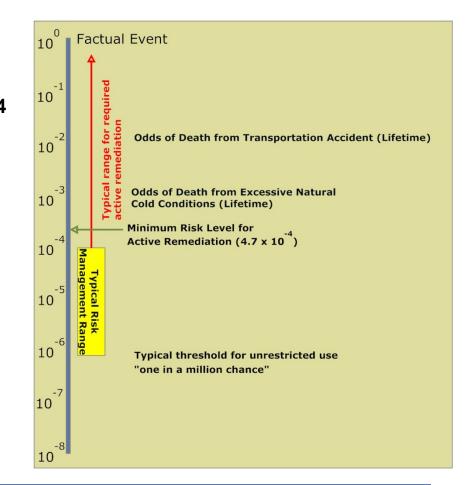

## SRT Example -Risk to Workers

- By operating the groundwater treatment system:
  - Risk to workers ~ 1 X10<sup>-3</sup>
  - Risk to community ~ 1 X10<sup>-4</sup>
- Risk to HH & Eco from ground water ~ 1 X10<sup>-6</sup>
- Is active remediation really justified?
  - Alternative to remediation

## **Resources Protected**

- Evaluation of resources being protected
- Technology vs. Energy Use
- Is active remediation really justified?
  - Alternative to remediation

Groundwater restoration at California installation Consuming 1.5M KWH/yr Removing < 50 grams of TCE/yr Producing 750 tons of CO2 \$3.6M/lb TCE removed