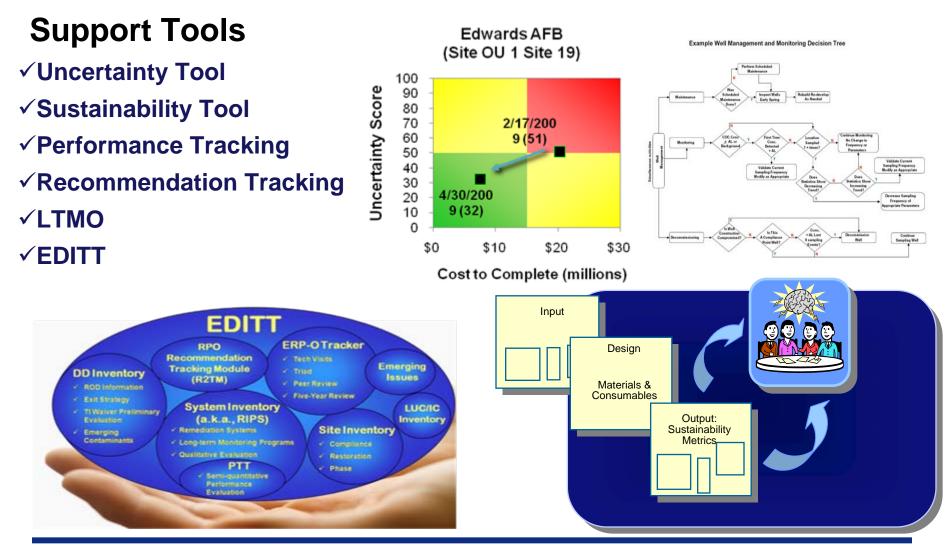

## **ERP-O** Tools

## Sustainable Remediation Tool

#### What the Sustainable Remediation Tool (SRT) does:

- Optimization tool ... helps drive and influence GSR technology selection
- Used in future planning and optimization of existing systems
- Provides lifetime sustainability assessment
- Works in concert with Performance Tracking Tool (PTT) to evaluate performance and reduce time to site closure
- Virtual roundtable for all-party consensus
- Estimates sustainability metrics for 8 specific technologies
- Sustainability metrics estimated:
- Carbon dioxide emissions to atmosphere
- Total energy consumed
- Change in resource service
- Safety / Accident risk
- 15 sustainability assessments over past 8 months
- 2010 release Interface with RACER and additional features, metrics, and technology modules