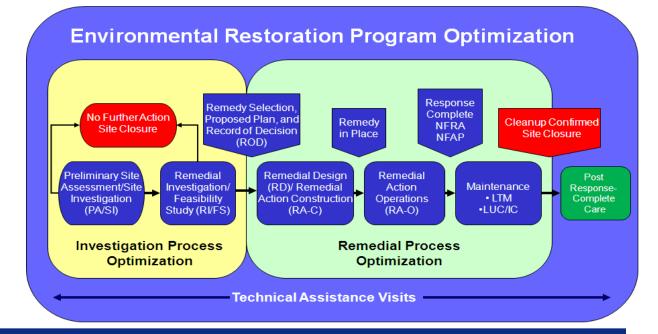

### Environmental Restoration Program Optimization

#### Environmental Restoration Program Optimization (ERP-O)

 A comprehensive and systematic review of an installation's cleanup activities
 Remediate natural infrastructure resources to sustain *current and planned* mission use

- Environmental Restoration Program
  Optimization encompasses three environmental program processes
  - Investigation Process Optimization (IPO)
  - Remedial Process Optimization (RPO)
  - Post Closure Care

- Promote/incorporate sustainability principles
- Ensure remedy *effectiveness,* first; then optimize remedy *efficiency*